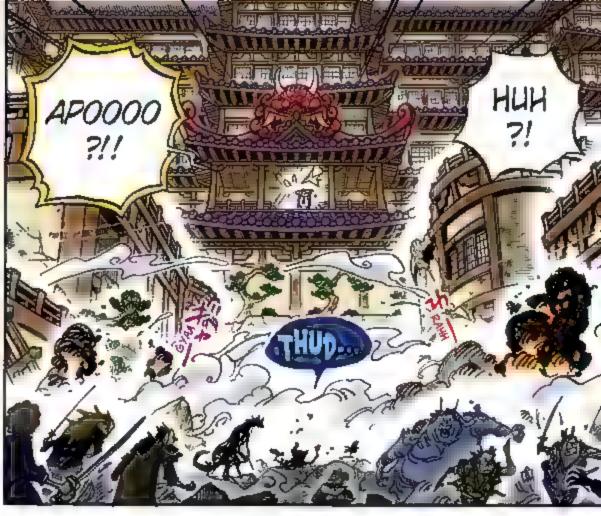

# Story . 55tb.

After two years of hard training, the Straw Hat pirates are back together, first at the Sabaody Archipelago and then through Fish-Man Island to their next stage: the New World!!

Luffy and crew ally with Momonosuke's faction in order to defeat Kaldo, one of the Four Emperors. They overcome hurdles to recruit allies for the raid, but the spy Kanjuro reveals his treachery and kidnaps Momonosuke. The allied

forces chase after him and decide to launch a sneak attack. With new powerful friends in tow, the raid on Onigashima begins!! While the Emperor's followers block the way on the Island, Kaido's daughter Yamato shows up and swears to fight on Luffy's side. The Red-Scabbards samural face off against Kaido on the roof of the castle, fighting to avenge their beloved Lord Oden. But Kaido steadily gains the upper hand... Luffy and others are heading for the roof too, but Kaido's henchman stand in their way.